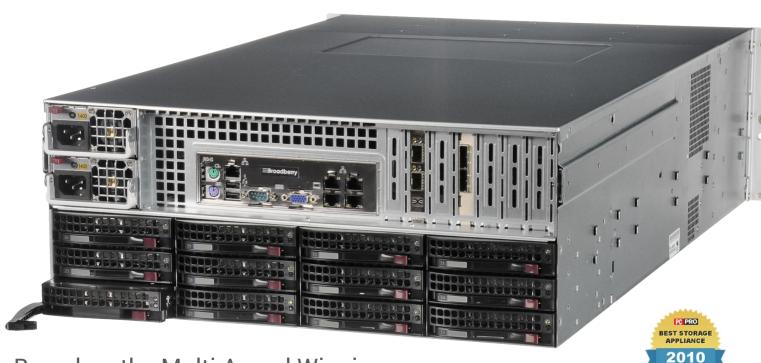

# Based on the Multi-Award Winning CyberStore Storage Servers

Bagging numerous awards over the years from the biggest IT brands, and consistently being recognised as the Best Storage Appliance on the market, the Broadberry CyberStore range has been used in thousands of applications from small businesses to the BBC and CERN.

The Broadberry CyberStore® range is a Network Attached Storage (NAS) and iSCSI SAN range of storage appliances ranging from 1U to 4U with a storage capacity of up to 288TB in a single appliance.

Based on ultra-reliable hardware from leading component manufacturers, the CyberStore® is ideal for unified storage and with a massive selection of customisation options available, this flexible solution can be configured for almost any and every storage application from a first small business storage server to high availability enterprise-class storage appliances with built-in failover.

Since 2012 the CyberStore@ range has consistently beaten Fortune-100 server OEM's as the best storage appliance available year-after-year.