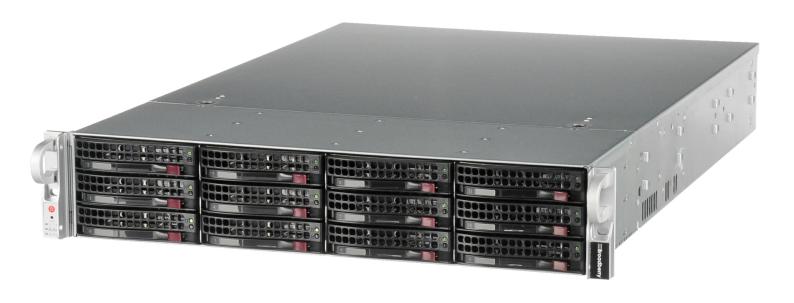

## **CyberStore** Veeam®

The Broadberry CyberStore Veeam® range of VMware backup and replication appliances include 2U-4U server offerings boasting up to 288TB of raw storage capacity in a single storage unit.

### Sizes to Fit all Applications

Boasting options from 2U servers with 8 drive bays, to 4U with 36 bays, whether you need petabytes of storage for archiving your data or just a few terabytes, you'll find the perfect solution in our range of CyberStore Veeam appliances, ready to be deployed into your network within minutes of un boxing.

#### **Dual Xeon Processors**

Designed for optimal performance, the CyberStore Veeam® range can be configured 2 of Intel's latest E5 2600 v4 processors.