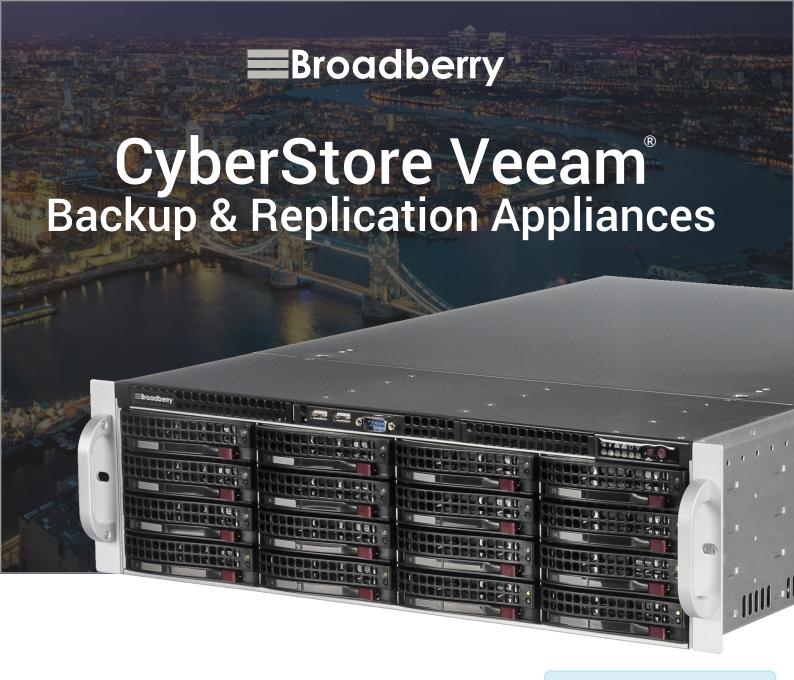

# **CyberStore** Veeam<sup>®</sup>

### **Backup Storage Appliances**

Broadberry's range of multi-award winning CyberStore storage appliances configured with Veeam Availability Suite combine the latest industry-leading backup software configured on purpose-built enterprise-grade storage servers.

## **CyberStore** Veeam®

The Broadberry CyberStore Veeam® range of VMware backup and replication appliances include 2U-4U server offerings boasting up to 288TB of raw storage capacity in a single storage unit.