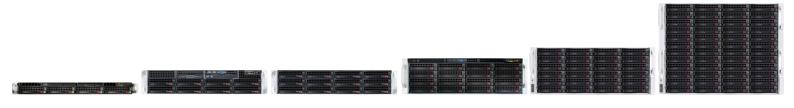

## **CyberStore** Veeam®

The Broadberry CyberStore Veeam® range of VMware backup and replication appliances include 2U-4U server offerings boasting up to 288TB of raw storage capacity in a single storage unit.

The Broadberry CyberStore® range is a Network Attached Storage (NAS) and iSCSI SAN range of storage appliances ranging from 1U to 4U with a storage capacity of up to 288TB in a single appliance.

Based on ultra-reliable hardware from leading component manufacturers, the CyberStore® is ideal for unified storage and with a massive selection of customisation options available, this flexible solution can be configured for almost any and every storage application from a first small business storage server to high availability enterprise-class storage appliances with built-in failover.

### Sizes to Fit all Applications

Boasting options from 2U servers with 8 drive bays, to 4U with 36 bays, whether you need petabytes of storage for archiving your data or just a few terabytes, you'll find the perfect solution in our range of CyberStore Veeam appliances, ready to be deployed into your network within minutes of un boxing.